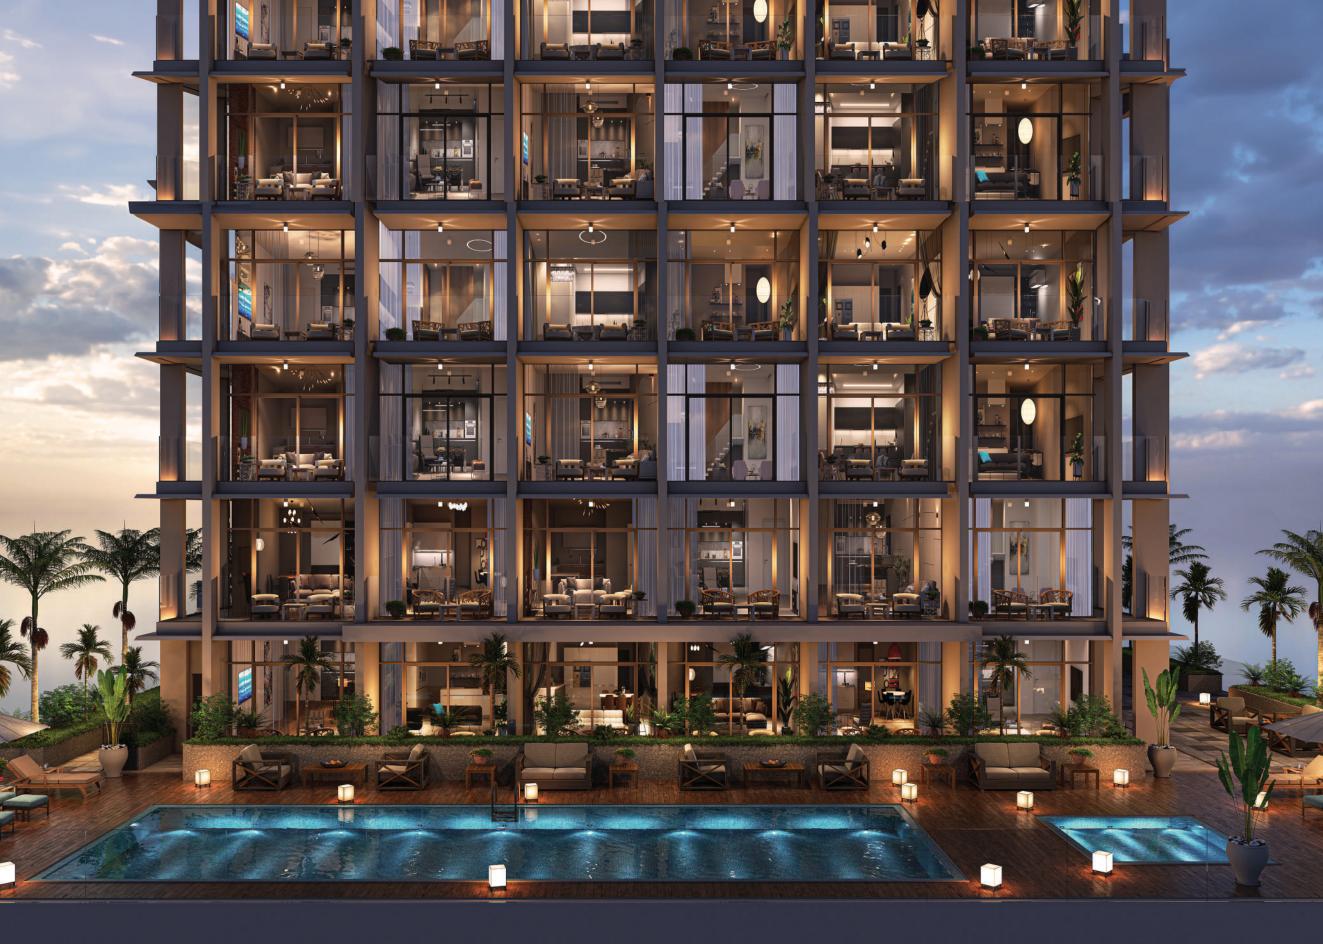

#### REFRESH AND RELAX

Nestled at the pinnacle of Hyde Walk, the pool deck offers an exquisite retreat. It features a shaded terrace, infinity pools for both families and adults and sun-loungers. This elevated sanctuary is not just a pool but an oasis of sophistication and relaxation. The Hyde Walk pool becomes the ultimate vantage point to witness the sunset over the iconic landmarks of Dubai. With its elevated design and serene ambiance, The Pool Club at Hyde Walk is destined to become the favored escape for residents, creating moments of tranquility against the dynamic backdrop of the city.

#### THE RESIDENCES

Hyde Walk is curated to suit diverse lifestyles, presenting a meticulously designed array of living spaces. This includes stylish studios and contemporary 1-bedroom apartments, each crafted with a keen eye for detail. From the cozy charm of the studios to the modern elegance of the 1-bedroom apartments, Hyde Walk ensures that every home embodies a perfect blend of style and quality. Each residence is thoughtfully designed to create a living experience that is not only aesthetically pleasing but also attuned to the unique needs and preferences of its occupants.