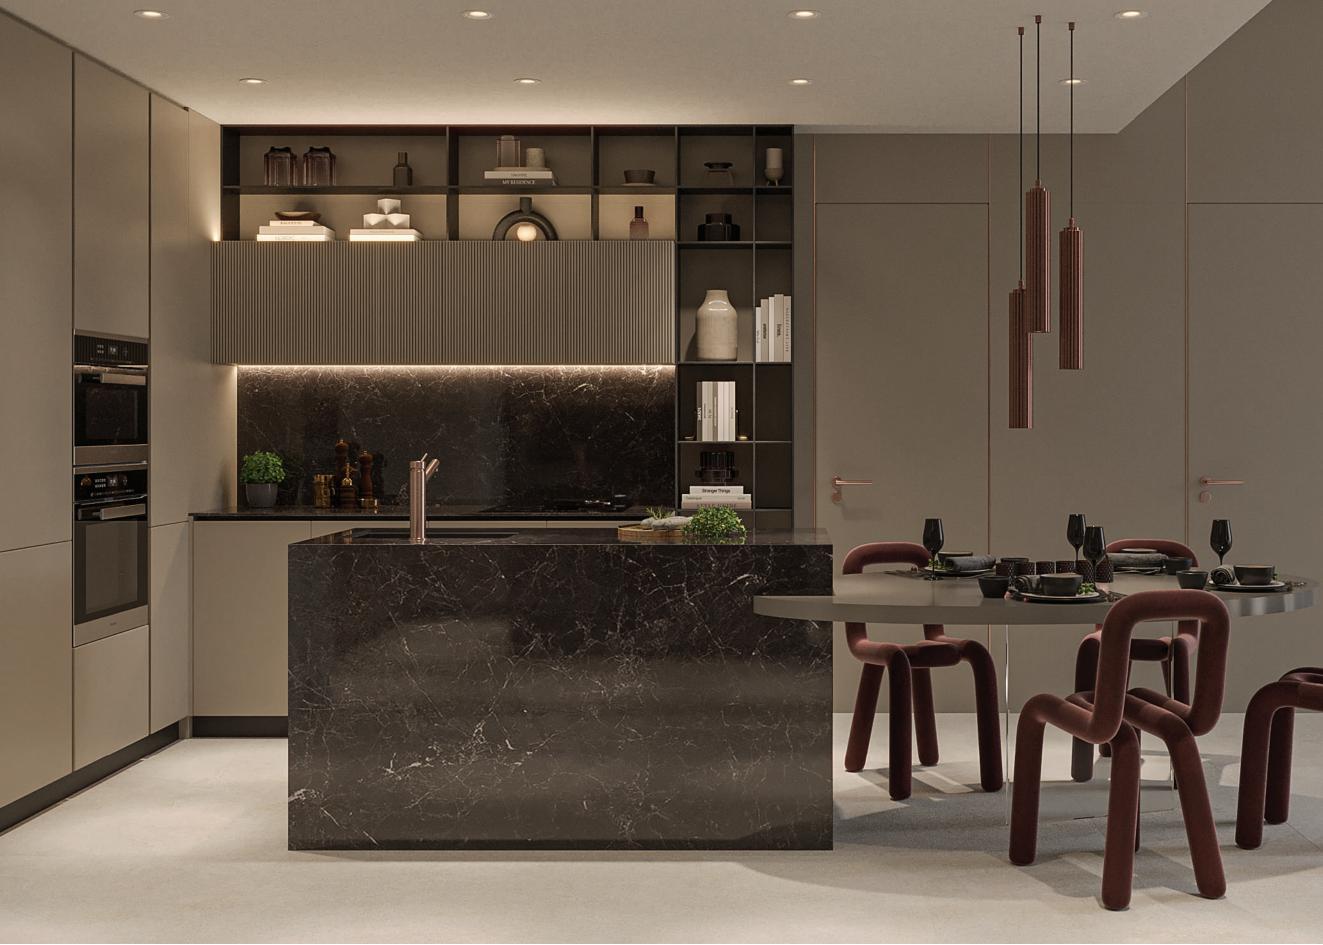

#### THE KITCHEN

Bathed in natural light pouring through floor-to-ceiling windows, Hyde Walk's kitchens redefine modern elegance. A play of contrasting elements, from sleek black accents to an elevated neutral palette, infuses sophistication into every detail, including ingenious storage solutions, top-notch appliances, and seamlessly integrated spaces. At the heart of each kitchen, a grand island becomes a focal point, inviting families to gather for moments of quality time. Whether it's shared meals, social occasions, or coffee breaks, Hyde Walk's kitchens are not just functional spaces but vibrant hubs where culinary artistry and communal connections flourish.