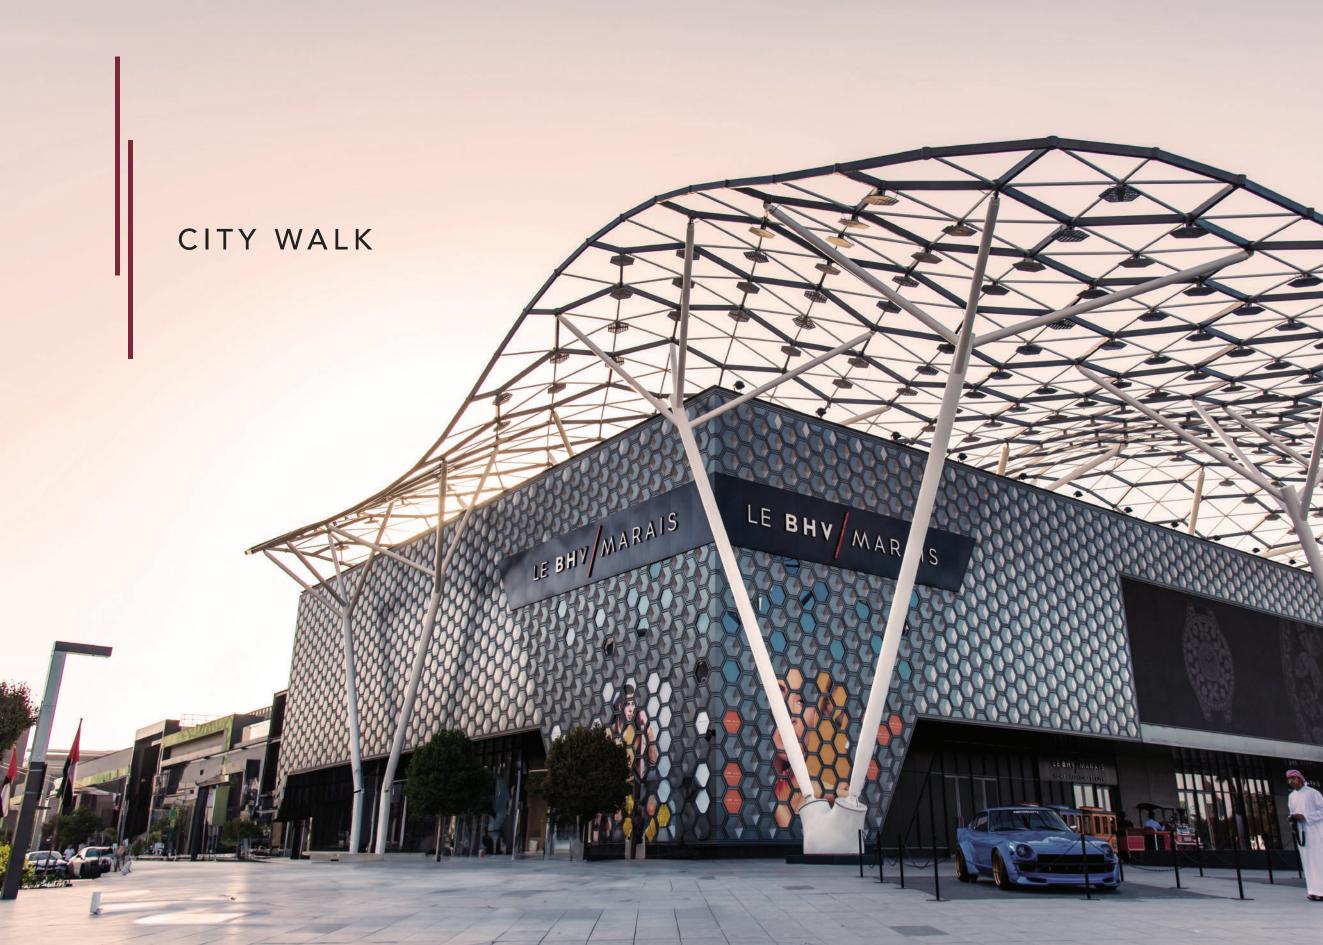

#### WALKING DISTANCE

| Emirates Tower Metro Station         | 8 minute  |
|--------------------------------------|-----------|
| Museum of The Future                 | 10 minute |
| Dubai World Trade Center             | 10 minute |
| Dubai International Financial Center | 8 minute  |
| City Walk                            | 7 minute  |
| Coca-Cola Arena                      | 7 minute  |
| Burj Khalifa                         | 10 minute |
| Dubai Mall                           | 10 minute |
| La Mer beach                         | 10 minute |