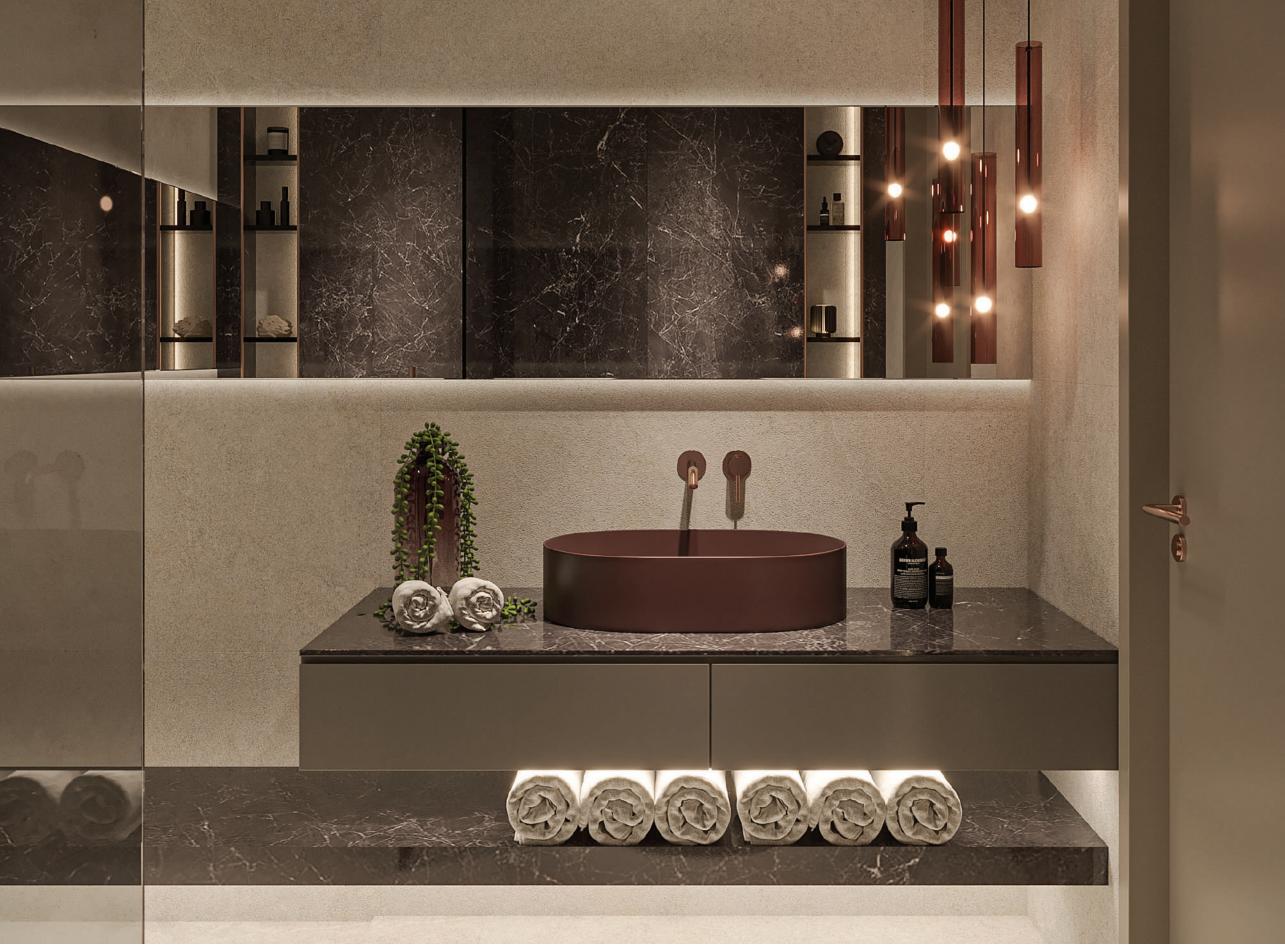

#### SANITARY FACILITIES

Radiating freshness and functionality, Hyde Walk's bathrooms are designed as sanctuaries for self-care and relaxation. Warm finishes and intricate detailing create a welcoming ambiance, setting the stage for indulgent cleansing rituals. Behind the scenes, subtle ambient lighting enhances the atmosphere, while ample hidden storage ensures a clutter-free space. The generous rain shower adds a touch of luxury, offering residents a seamless and rejuvenating experience as they embark on their daily routines. In every aspect, Hyde Walk's bathrooms epitomize a perfect blend of style and practicality.