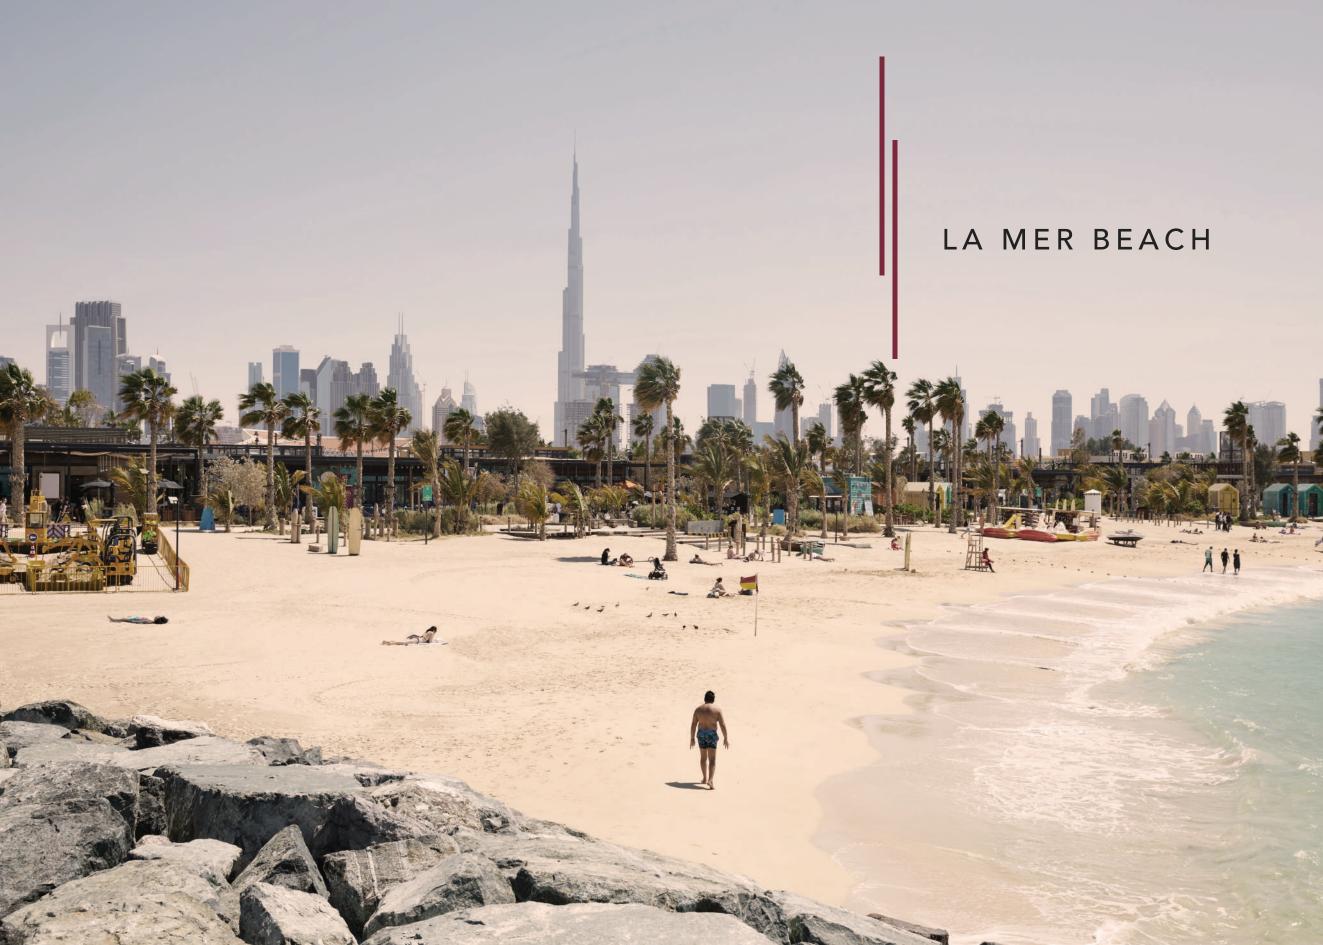

#### WALKING DISTANCE

| Emirates Tower Metro Station         | 8 minute  |
|--------------------------------------|-----------|
| Museum of The Future                 | 10 minute |
| Dubai World Trade Center             | 10 minute |
| Dubai International Financial Center | 8 minute  |
| City Walk                            | 7 minute  |
| Coca-Cola Arena                      | 7 minute  |
| Burj Khalifa                         | 10 minute |
| Dubai Mall                           | 10 minute |
| La Mer beach                         | 10 minute |