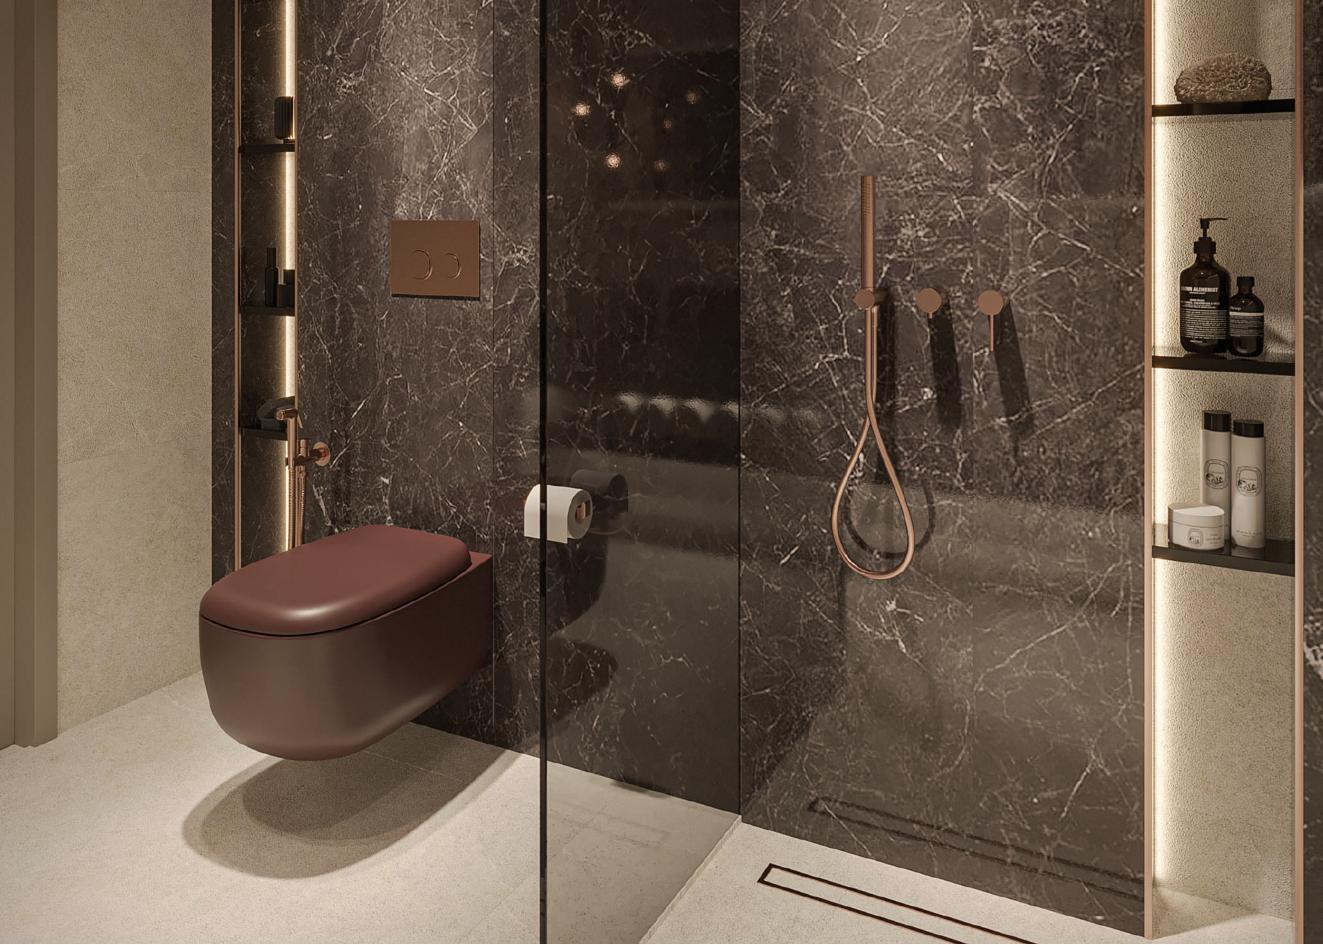

#### SANITARY FACILITIES

Radiating freshness and functionality, Hyde Walk's bathrooms are designed as sanctuaries for self-care and relaxation. Warm finishes and intricate detailing create a welcoming ambiance, setting the stage for indulgent cleansing rituals. Behind the scenes, subtle ambient lighting enhances the atmosphere, while ample hidden storage ensures a clutter-free space. The generous rain shower adds a touch of luxury, offering residents a seamless and rejuvenating experience as they embark on their daily routines. In every aspect, Hyde Walk's bathrooms epitomize a perfect blend of style and practicality.