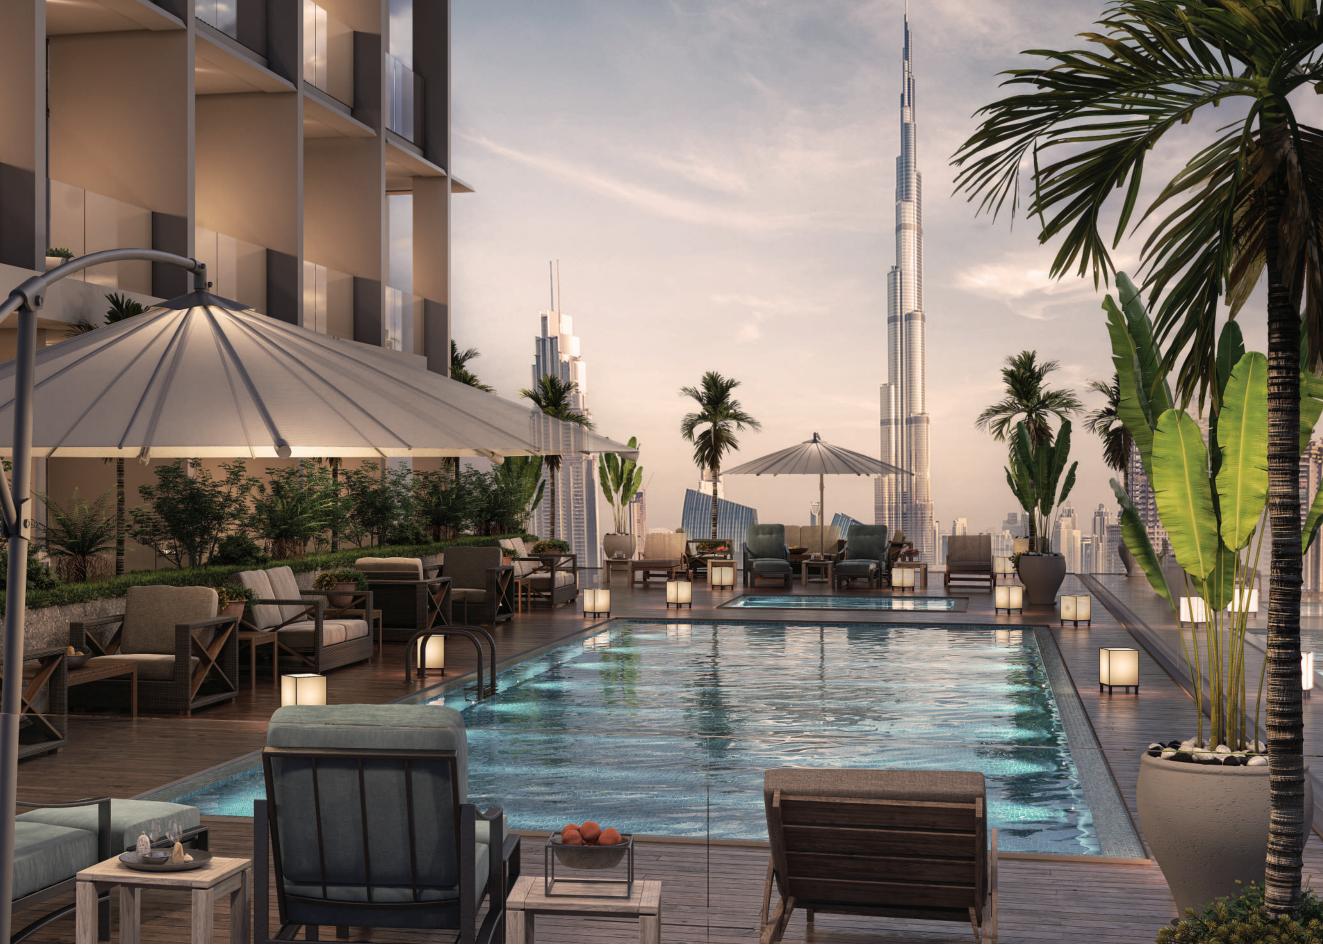

#### REFRESH AND RELAX

Nestled at the pinnacle of Hyde Walk, the pool deck offers an exquisite retreat. It features a shaded terrace, infinity pools for both families and adults and sun-loungers. This elevated sanctuary is not just a pool but an oasis of sophistication and relaxation. The Hyde Walk pool becomes the ultimate vantage point to witness the sunset over the iconic landmarks of Dubai. With its elevated design and serene ambiance, The Pool Club at Hyde Walk is destined to become the favored escape for residents, creating moments of tranquility against the dynamic backdrop of the city.