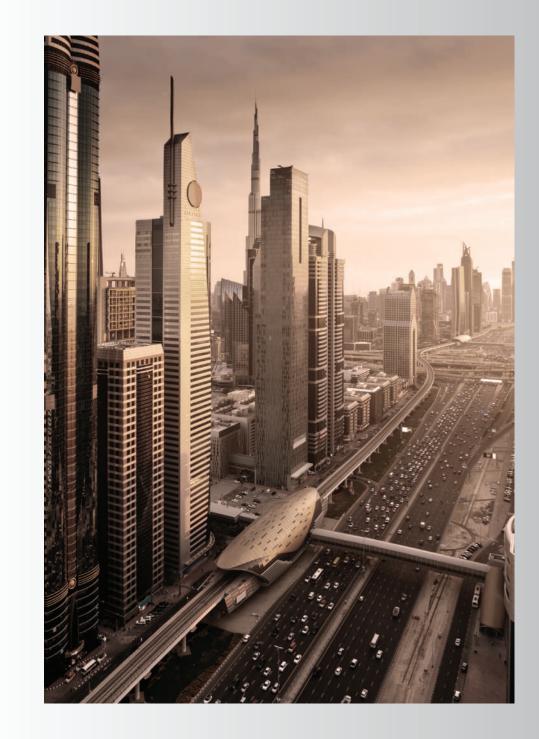

#### WALKING DISTANCE

| Emirates Tower Metro Station         | 8 minute  |
|--------------------------------------|-----------|
| Museum of The Future                 | 10 minute |
| Dubai World Trade Center             | 10 minute |
| Dubai International Financial Center | 8 minute  |
| City Walk                            | 7 minute  |
| Coca-Cola Arena                      | 7 minute  |
| Burj Khalifa                         | 10 minute |
| Dubai Mall                           | 10 minute |
| La Mer beach                         | 10 minute |

#### DUBAI MALL/ BURJ KHALIFA