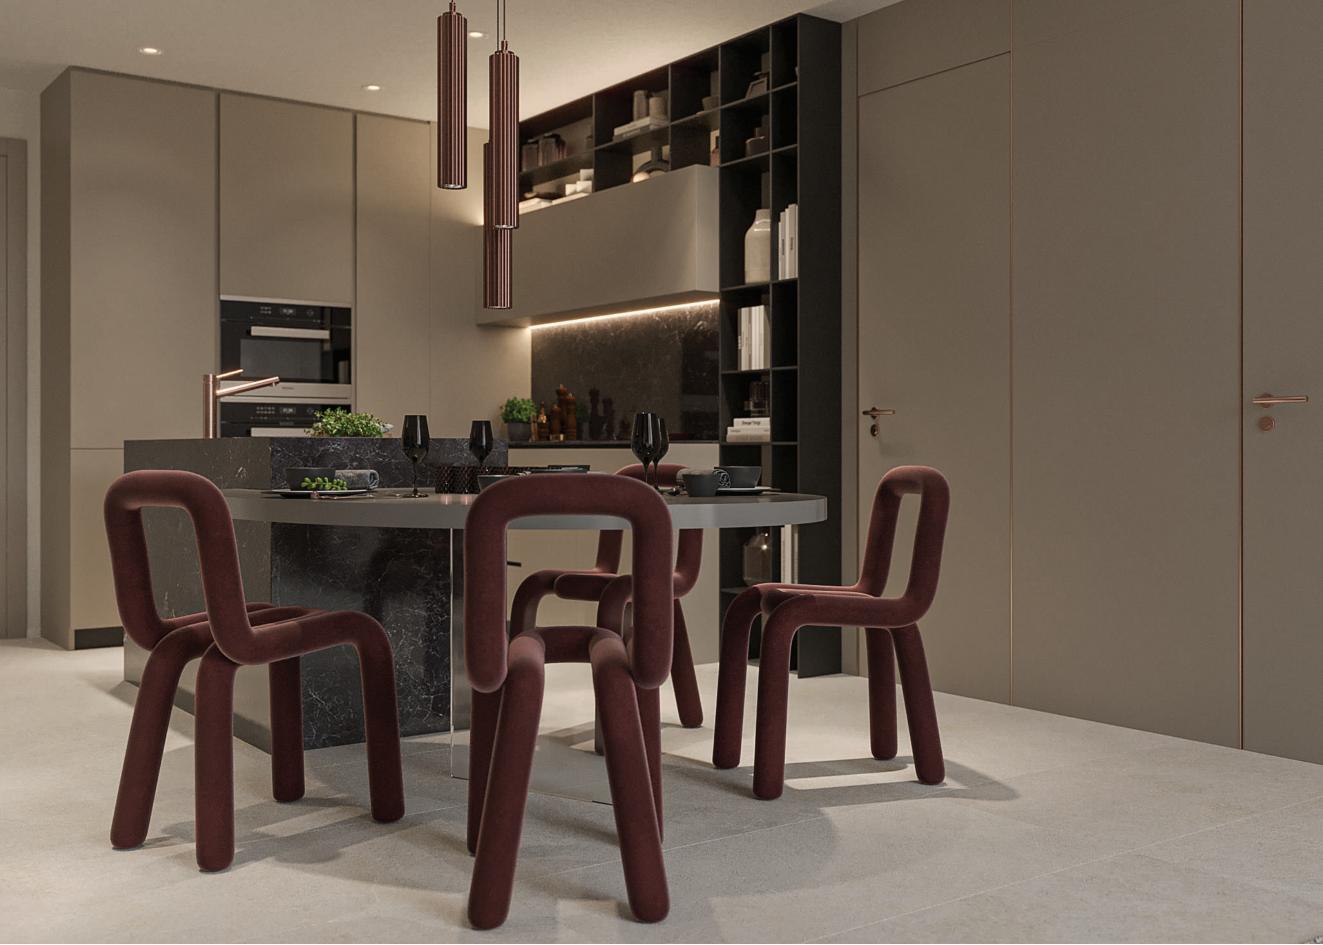

#### THE KITCHEN

Bathed in natural light pouring through floor-to-ceiling windows, Hyde Walk's kitchens redefine modern elegance. A play of contrasting elements, from sleek black accents to an elevated neutral palette, infuses sophistication into every detail, including ingenious storage solutions, top-notch appliances, and seamlessly integrated spaces. At the heart of each kitchen, a grand island becomes a focal point, inviting families to gather for moments of quality time. Whether it's shared meals, social occasions, or coffee breaks, Hyde Walk's kitchens are not just functional spaces but vibrant hubs where culinary artistry and communal connections flourish.