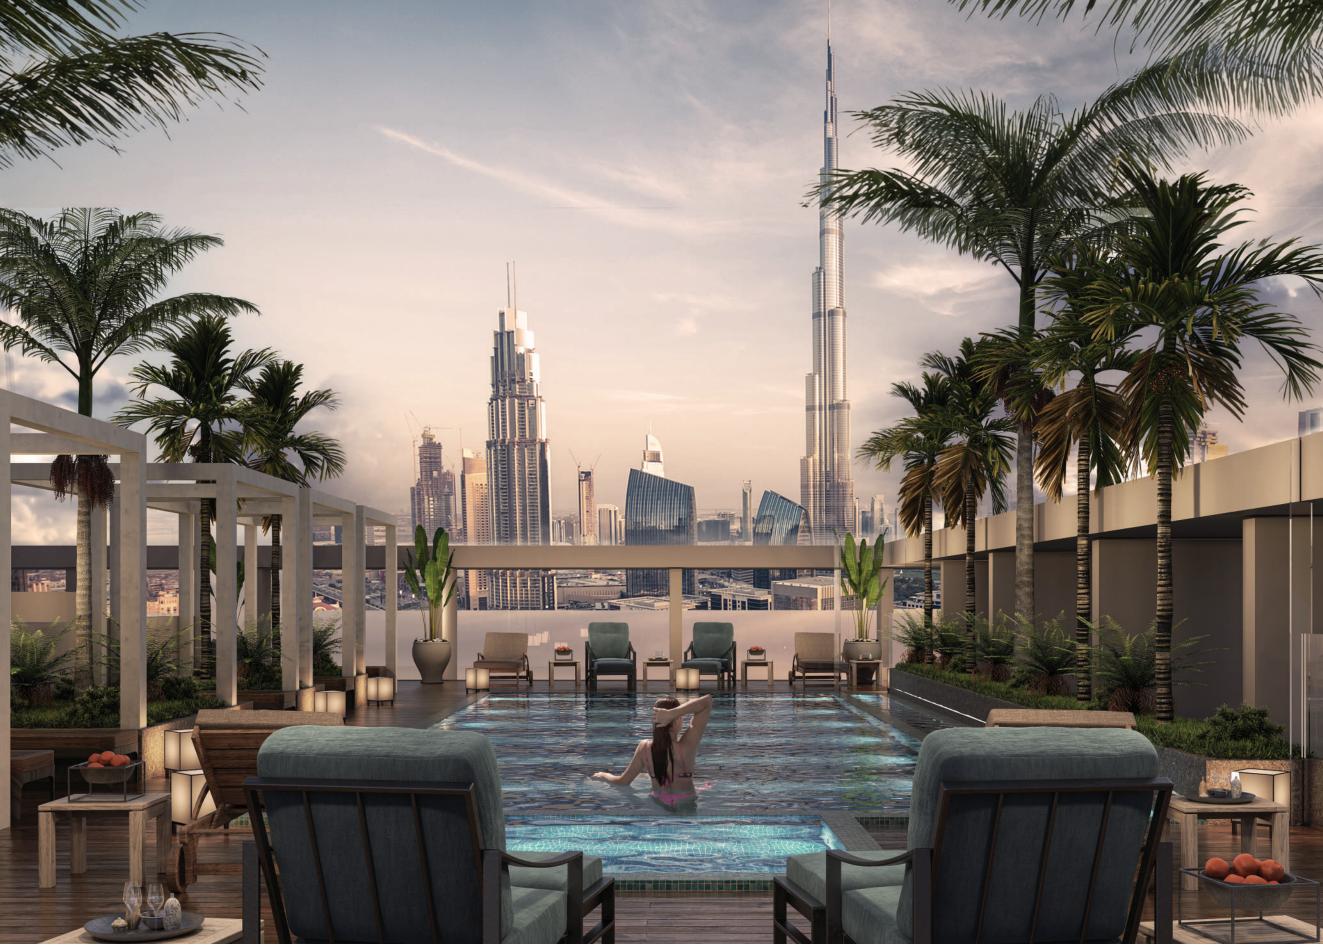

#### REFRESH AND RELAX

Nestled at the pinnacle of Hyde Walk, the pool deck offers an exquisite retreat. It features a shaded terrace, infinity pools for both families and adults and sun-loungers. This elevated sanctuary is not just a pool but an oasis of sophistication and relaxation. The Hyde Walk pool becomes the ultimate vantage point to witness the sunset over the iconic landmarks of Dubai. With its elevated design and serene ambiance, The Pool Club at Hyde Walk is destined to become the favored escape for residents, creating moments of tranquility against the dynamic backdrop of the city.