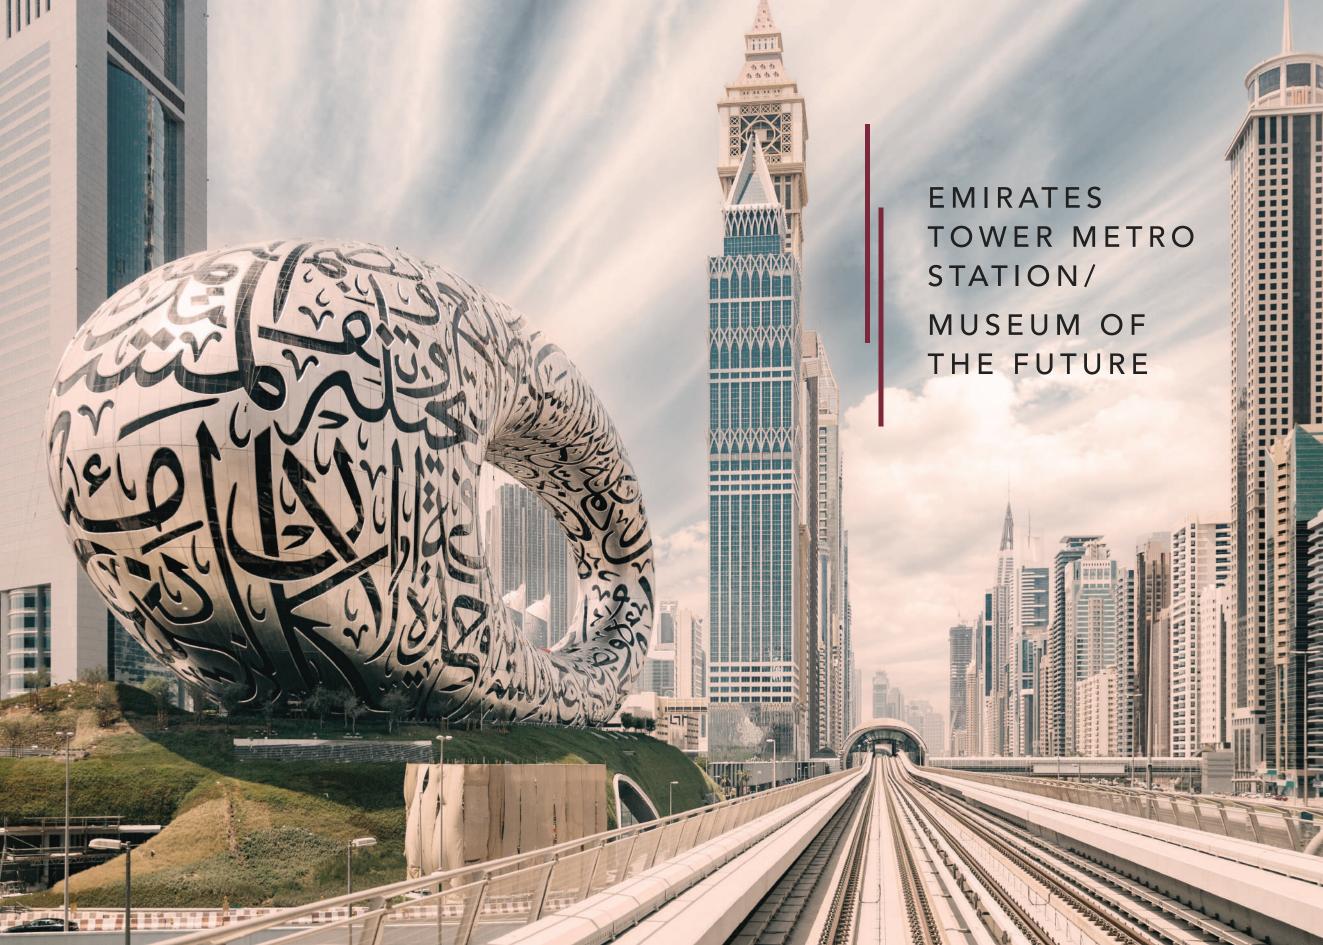

#### WALKING DISTANCE

| Emirates Tower Metro Station         | 8 minute  |
|--------------------------------------|-----------|
| Museum of The Future                 | 10 minute |
| Dubai World Trade Center             | 10 minute |
| Dubai International Financial Center | 8 minute  |
| City Walk                            | 7 minute  |
| Coca-Cola Arena                      | 7 minute  |
| Burj Khalifa                         | 10 minute |
| Dubai Mall                           | 10 minute |
| La Mer beach                         | 10 minute |

#### DUBAI MALL/ BURJ KHALIFA